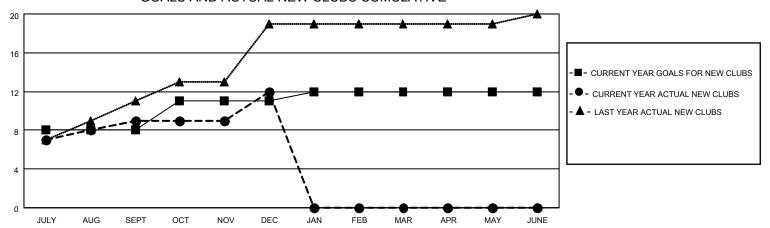

## MONTHLY MEMBERSHIP PROGRESS REPORT

LOCATION INDIA District 322 G Results as of: 12/31/2021

| Clubs RESULTS FOR 2021-2022 |   |   |   | Members RESULTS FOR 2021-2022 |     |     |     |
|-----------------------------|---|---|---|-------------------------------|-----|-----|-----|
|                             |   |   |   |                               |     |     |     |
| JULY/AUG/SEPT               | 8 | 9 | 5 | JULY/AUG/SEPT                 | 150 | 494 | 157 |
| OCT/NOV/DEC                 | 3 | 3 | 1 | OCT/NOV/DEC                   | 100 | 167 | 150 |
| JAN/FEB/MAR                 | 1 | 0 | 0 | JAN/FEB/MAR                   | 100 | 0   | 0   |
| APR/MAY/JUNE                | 0 | 0 | 0 | APR/MAY/JUNE                  | 50  | 0   | 0   |