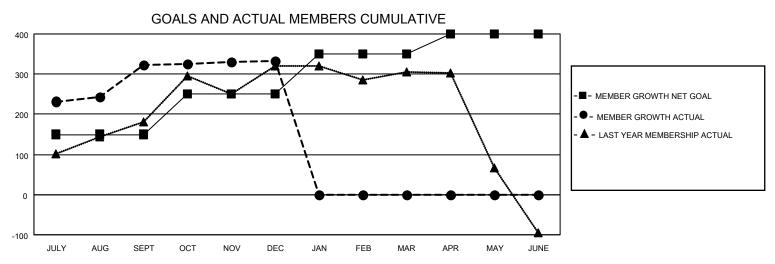

## MONTHLY MEMBERSHIP PROGRESS REPORT

LOCATION INDIA District 322 G Results as of: 12/31/2021

| Clubs RESULTS FOR 2021-2022 |   |   |   | Members RESULTS FOR 2021-2022 |     |     |     |
|-----------------------------|---|---|---|-------------------------------|-----|-----|-----|
|                             |   |   |   |                               |     |     |     |
| JULY/AUG/SEPT               | 8 | 9 | 5 | JULY/AUG/SEPT                 | 150 | 494 | 157 |
| OCT/NOV/DEC                 | 3 | 3 | 1 | OCT/NOV/DEC                   | 100 | 167 | 150 |
| JAN/FEB/MAR                 | 1 | 0 | 0 | JAN/FEB/MAR                   | 100 | 0   | 0   |
| APR/MAY/JUNE                | 0 | 0 | 0 | APR/MAY/JUNE                  | 50  | 0   | 0   |